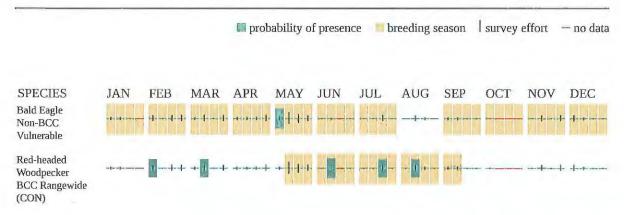

#### **ZONING IMPACT ANALYSIS**

1. Whether the zoning proposal will permit a use that is suitable in view of the use and development of adjacent and nearby property;

This proposal would be a big departure from both the Future Land Use Map and the surrounding development. Although bordered on one side by an existing apartment complex, the new proposal is significantly denser. Otherwise, the neighborhood is single family residential.

4. Whether the zoning proposal will result in a use which will or could cause an excessive burdensome use of existing streets, transportation facilities, utilities, or schools;

No. Although This project would be of a density much higher than what is currently in the area, this development is not of a size to where streets or transportation in the area would be overburdened. Current utility infrastructure is sufficient for this proposal, including what is already in the area. Future needed infrastructure improvements for the site would be paid for by the developer. Additionally, Fulton County Schools sent their report showing no concern with the possible increased enrollment from this project.