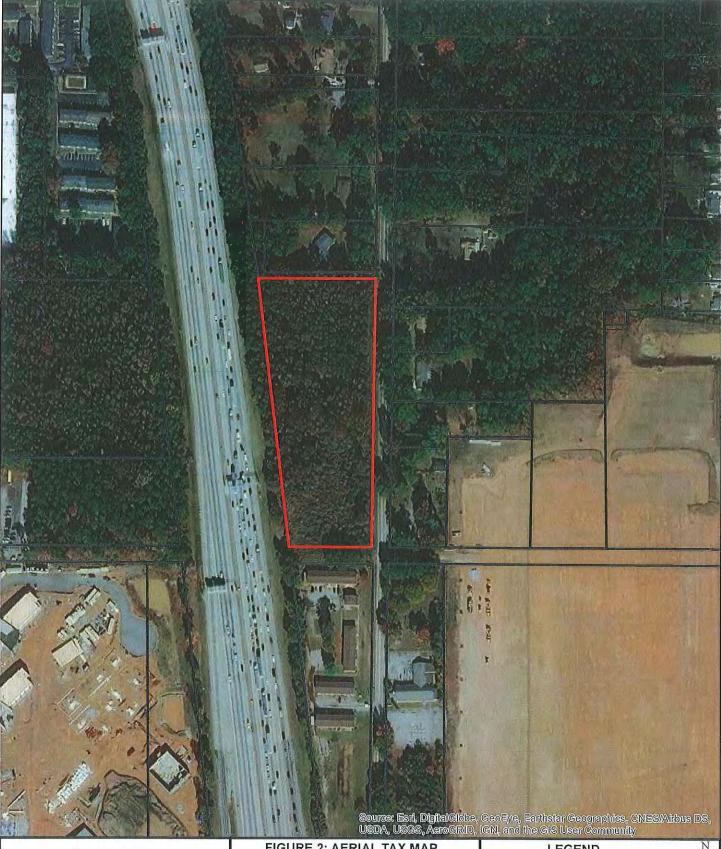

en space.



## I. Minimization of impacts to wildlife habitats

The proposed development is expected to minimize impacts to wildlife and maintain/protect a green space/open space in the central portion of the site property and bordering neighboring properties in accordance with the conceptual site plans. Furthermore, the development is expected to only include upland areas necessary for the proposed development and associated infrastructure while still allowing for greenspace.



Figure 1: Site Location Map



Produced By:

CONTOUR ENGINEERING

A Universal Engineering Sciences Compony

FIGURE 1: SITE LOCATION MAP 7.5 MIN USGS TOPOGRAPHIC QUAD

Yates Road Site +/- 4.52 acres City of South Fulton, Fulton County, GA

> CE21CON:02 February 17, 2021





Property Boundary



330

330

Feet





Produced By:

CONTOUR

A Universal Engineering Sciences Company

### FIGURE 2: AERIAL TAX MAP

Yates Road Site +/- 4.52 acres City of South Fulton, Fulton County, GA

> CE21CON:02 February 17, 2021

## **LEGEND**

Property Boundary



240

1111111111

Feet



## Figure 3: NWI MAP



February 17, 2021

#### Wetlands

Estuarine and Marine Deepwater

Estuarine and Marine Wetland

Freshwater Emergent Wetland

Freshwater Forested/Shrub Wetland

Freshwater Pond

Lake

Other

Riverine

This map is for general reference only. The US Fish and Wildlife Service is not responsible for the accuracy or currentness of the base data shown on this map. All wetlands related data should be used in accordance with the layer metadata found on the Wetlands Mapper web site.

National Wetlands Inventory (NWI)
T