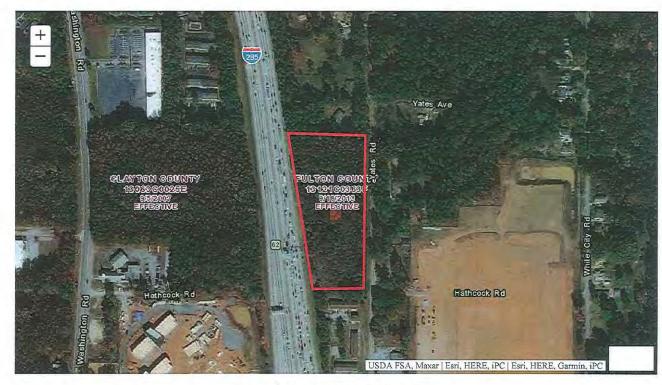

tal flood maps if it is not void as described below. The basemap shown complies with FEMA's basemap

The flood hazard information is derived directly from the authoritative NFHL web services provided by FEMA. This map was exported on 2/17/2021 at 8:48 AM and does not reflect changes or amendments subsequent to this date and time. The NFHL and effective information may change or

This map image is void if the one or more of the following map elements do not appear: basemap imagery, flood zone labels, legend, scale bar, map creation date, community identifiers, FIRM panel number, and FIRM effective date. Map images for unmapped and unmodernized areas cannot be used for regulatory purposes.

Figure 5: Georgia Flood Map Flood Risk Snap Shot

## Figure 5: Georgia Flood Map Flood Risk Snapshot



#### Legend with Flood Zone Designations





Low Risk

|                  | ×             | Current Flood Zone:                            |
|------------------|---------------|------------------------------------------------|
| Not Available    | Not Available | Probabibility of Flooding:<br>(38-Year Period) |
| 42 A 3 TO A 12 A | Not Available | Base Flood Elevation:                          |
| Not Available    | Not Available | Lowest Adj Grade:                              |
| Net Contable     | Not Available | Prefiminary Flood Zone:                        |
| Not Available    | Not Available | Flood Zone Change Type                         |

#### Location Information

| Panel:        | 13121C0363F                          |
|---------------|--------------------------------------