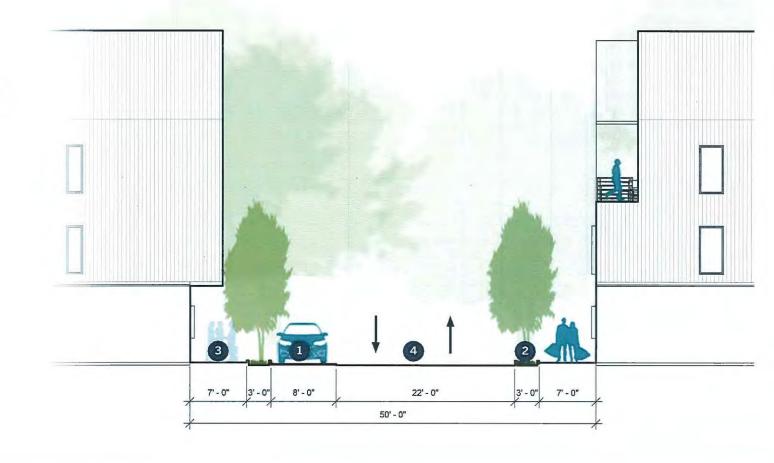

### STREET **SECTION**

### LEGEND:

- 1. Extra On-Street Parking
- 2. Planting Zone
- 3. Safe Pedestrian Sidewalks
- 4. Two-way Carriage Way