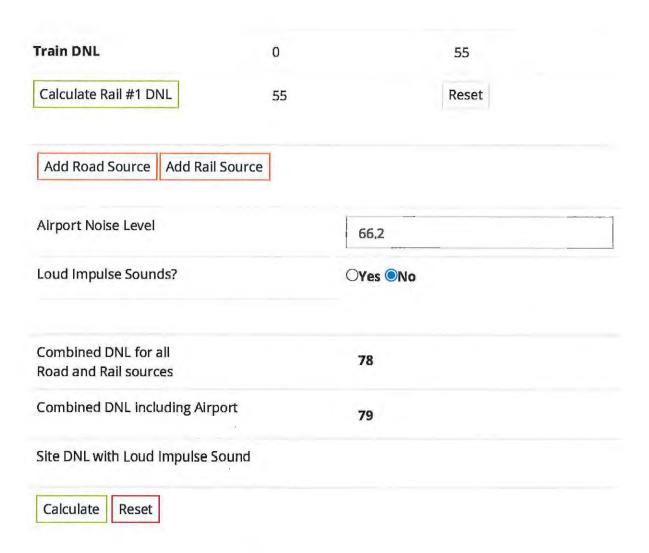

78     | Reset       |              |          |  |
| Train Type                 | Electr | ic 🗆        | Diesel 🗹     |          |  |
| Effective Distance         |        |             | 2189         |          |  |
| Average Train Speed        |        |             | 50           |          |  |
| Engines per Train          |        |             | 2            |          |  |
| Railway cars per Train     |        |             | 50           |          |  |
| Average Train Operations   | (ATO)  |             | 11           |          |  |
| Night Fraction of ATO      |        |             | 38           |          |  |
| Railway whistles or horns? |        | Yes: No:    | Yes:         | No: □    |  |
| Bolted Tracks?             |        | Yes: No:    | Yes: C       | □ No: 🔽  |  |



## **Mitigation Options**

If your site DNL is in Excess of 65 decibels, your options are:

• No Action Alternative: Cancel the project at this location

- Other Reasonable Alternatives: Choose an alternate site
- Mitigation
  - Contact your Field or Regional Environmental Officer (/programs/environmentalreview/hud-environmental-staff-contacts/)
  - Increase mitigation in the building walls (only effective if no outdoor, noise sensitive areas)
  - Reconfigure the site plan to increase the distance between the noise source and noise-sensitive uses
  - Incorporate natural or man-made barriers. See The Noise Guidebook (/resource/313/hud-noise-guidebook/)
  - Construct noise barrier. See the Barrier Performance Module (/programs/environmental-review/bpm-calculator/)

## **Tools and Guidance*