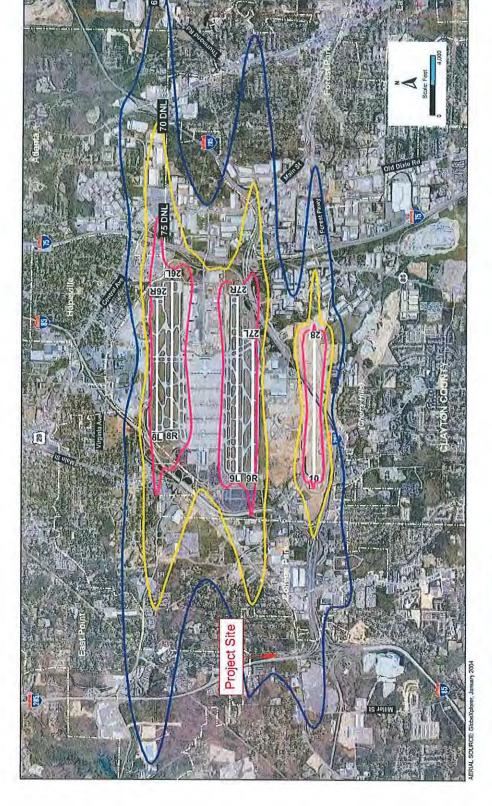

### SITE PLAN CHECKLIST FORM F

Site plans for rezoning and use permit must be folded, drawn to scale, no larger than 30" x 42", and shall, at a minimum, include the following information:

| ITEM<br># | DESCRIPTION                                                                                                                                                                                                                                                                                                                |            |  |
|-----------|----------------------------------------------------------------------------------------------------------------------------------------------------------------------------------------------------------------------------------------------------------------------------------------------------------------------------|------------|--|
| 1         | Key and/or legend and site location map with North arrow See sheet Z1.0                                                                                                                                                                                                                                                    | <b>V</b>   |  |
| 2         | Boundary survey of subject property which includes dimensions along property lines that match the metes and bounds of the property's written legal description and clearly indicates the point of beginning  See sheet Z1.0                                                                                                |            |  |
| 3         | Acreage of subject property See sheet Z1.0                                                                                                                                                                                                                                                                                 | V          |  |
| 4         | Location of land lot lines and identification of land lots See sheet Z1.0                                                                                                                                                                                                                                                  | V          |  |
| 5         | Existing, proposed new dedicated and future reserved rights-of-way of all streets, roads, and railroads adjacent to and on the subject property  See sheet Z1.0                                                                                                                                                            | d          |  |
| 6         | Proposed streets on the subject site See sheet Z1.0                                                                                                                                                                                                                                                                        |            |  |
| 7         | Posted speed limits on all adjoining roads See sheet Z1.0                                                                                                                                                                                                                                                                  | <b>V</b>   |  |
| 8         | Current zoning of the subject site and adjoining properties  See sheet Z1.0                                                                                                                                                                                                                                                | <b>V</b>   |  |
| 9         | Existing buildings with square footages and heights (stories), wells, driveways, fences, cell towers, and any other structures or improvements on the subject property                                                                                                                                                     |            |  |
| 10        | Existing buildings with square footages and heights (stories), wells, driveways, fences, cell towers, and any other structures or improvements on adjacent properties within 400 feet of the subject site based on the County's aerial photography or an acceptable substitute as approved by the Director  See sheet Z1.1 |            |  |
| 11        | Location of proposed buildings (except single family residential lots) with total square footage                                                                                                                                                                                                                           |            |  |
| 12        | Layout and minimum lot size of proposed single-family residential lots                                                                                                                                                                                                                                                     |            |  |
| 13        | Topography (surveyed or County) on subject site and adjacent property within 200 feet as required to assess runoff effects; Onsite areas with slopes greater than thirty-three percent (33%) shall be labeled and identified through cross-hatching and/or separate colors. See sheet Z1.0                                 |            |  |
| 14        | Location of major overhead and underground electrical and petroleum transmission/conveyance lines  None located o                                                                                                                                                                                                          |            |  |
| 15        | Required and/or proposed setbacks  See sheet Z1                                                                                                                                                                                                                                                                            | .0         |  |
| 16        | 100-year flood plain horizontal limits and flood zone designations as shown on survey or FEMA<br>FIRM maps                                                                                                                                                                                                                 |            |  |
| 17        | Required landscape strips, undisturbed buffers, and any other natural areas as required or proposed                                                                                                                                                                                                                        |            |  |
| 18        | Required and proposed parking spaces; Loading and unloading facilities  See sheet Z1                                                                                                                                                                                                                                       | .0         |  |
| 19        | Lakes, streams and other waters on the site and associated buffers  None located or                                                                                                                                                                                                                                        | nsite N/A  |  |
| 20        | Proposed stormwater management facilities See sheet Z1.                                                                                                                                                                                                                                                                    |            |  |
| 21        | Community wastewater facilities including preliminary areas reserved for septic drain fields and points of access                                                                                                                                                                                                          |            |  |
| 22        | Availability of water system and sanitary sewer system  See sheet Z1                                                                                                                                                                                                                                                       | .0         |  |
| 23        | Tree lines, woodlands and open fields on subject site  See sheet Z1.0                                                                                                                                                                                                                                                      |            |  |
| 24        | Entrance site distance profile assuming the driver's eye at a height of 3.5 feet (See Fulton County Subdivision Regulations)  See sheet Z1.0                                                                                                                                                                               |            |  |
| 0.5       | Wetlands shown on the County's GIS maps or survey                                                                                                                                                                                                                                                                          | tified N/A |  |
| 25        | Airport noise contours on those properties within the FAR Part 150 Airport Noise Contour I                                                                                                                                                                                                                                 | 11011      |  |