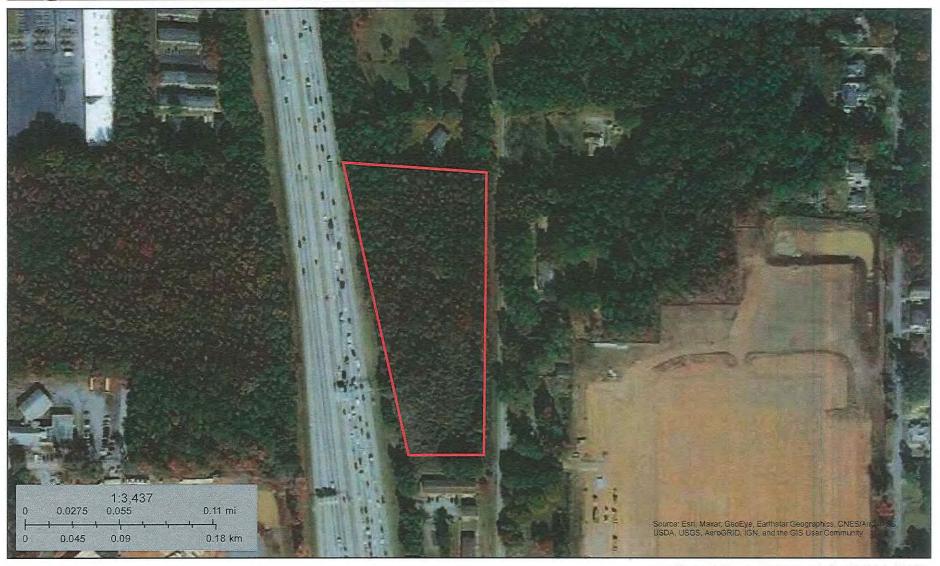

conceptual site plans. Furthermore, the development is expected to only include upland areas necessary for the proposed development and associated infrastructure while still allowing for greenspace.



Figure 1: Site Location Map



Produced By:

CONTOUR ENGINEERING

A Universal Engineering Sciences Compony

FIGURE 1: SITE LOCATION MAP 7.5 MIN USGS TOPOGRAPHIC QUAD

Yates Road Site +/- 4.52 acres City of South Fulton, Fulton County, GA

> CE21CON:02 February 17, 2021





Property Boundary



330

330

Feet





Produced By:

CONTOUR

A Universal Engineering Sciences Company

### FIGURE 2: AERIAL TAX MAP

Yates Road Site +/- 4.52 acres City of South Fulton, Fulton County, GA

> CE21CON:02 February 17, 2021

## **LEGEND**

Property Boundary



240

1111111111

Feet



## Figure 3: NWI MAP



February 17, 2021

#### Wetlands

Estuarine and Marine Deepwater

Estuarine and Marine Wetland

Freshwater Emergent Wetland

Freshwater Forested/Shrub Wetland

Freshwater Pond

Lake

Other

Riverine

This map is for general reference only. The US Fish and Wildlife Service is not responsible for the accuracy or currentness of the base data shown on this map. All wetlands related data should be used in accordance with the layer metadata found on the Wetlands Mapper web site.

National Wetlands Inventory (NWI)
This page was produced by the NWI mapper

## Figure 4: FEMA FIRM Map

Figure 4: Firm Map





Feet

2.000

1,000

1,500

250

500

1:6,000

Basemap: USGS National Map: Orthoimagery: Data refreshed October, 2020

### Legend

SEE FIS REPORT FOR DETAILED LEGEND AND INDEX MAP FOR FIRM PAN