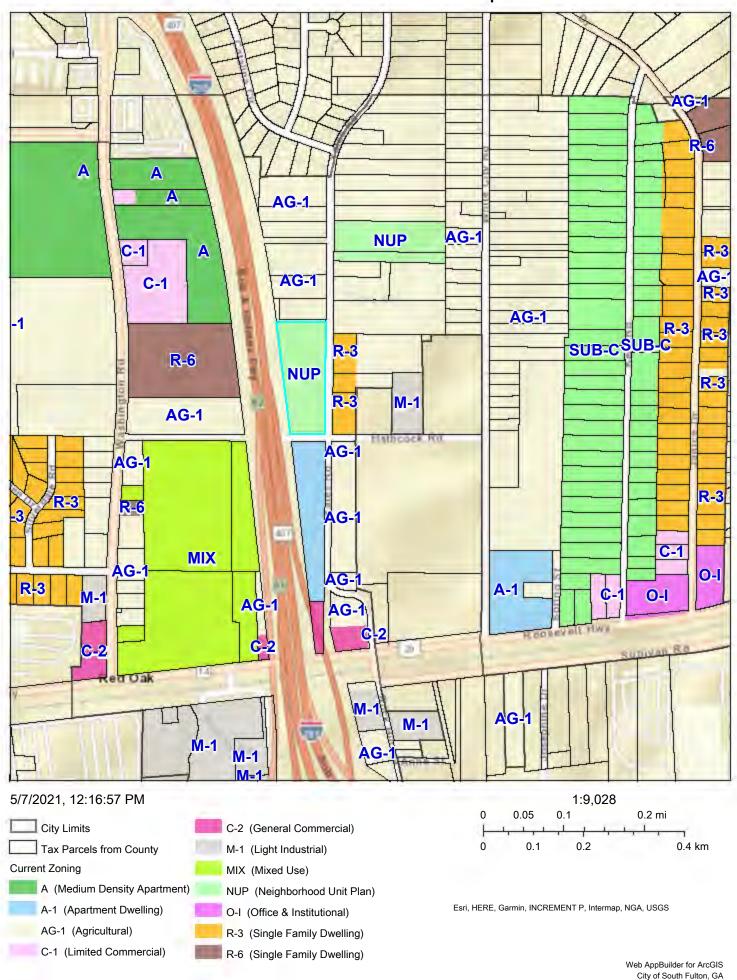

#### **City of South Fulton Zoning and Aerial Map:**

(see attached)

### COSF ArcGIS Web Map