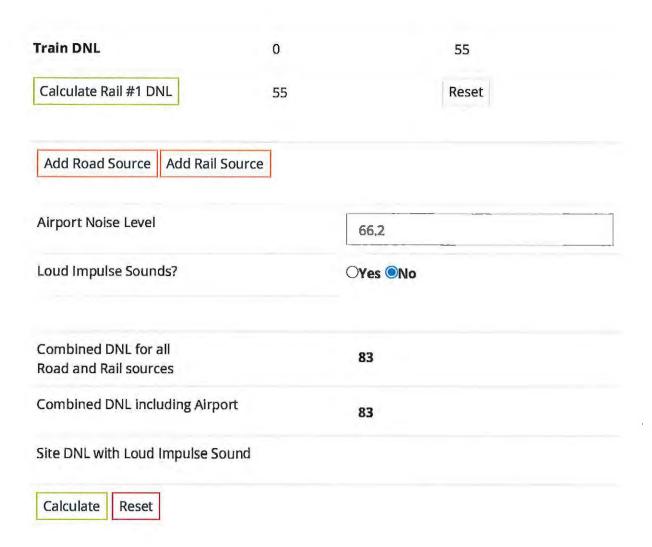

### SITE PLAN CHECKLIST FORM F

Site plans for rezoning and use permit must be folded, drawn to scale, no larger than 30" x 42", and shall, at a minimum, include the following information:

| ITEM<br># | DESCRIPTION                                                                                                                                                                                                                                                                                                                |            |  |
|-----------|----------------------------------------------------------------------------------------------------------------------------------------------------------------------------------------------------------------------------------------------------------------------------------------------------------------------------|------------|--|
| 1         | Key and/or legend and site location map with North arrow See sheet Z1.0                                                                                                                                                                                                                                                    | <b>V</b>   |  |
| 2         | Boundary survey of subject property which includes dimensions along property lines that match the metes and bounds of the property's written legal description and clearly indicates the point of beginning  See sheet Z1.0                                                                                                |            |  |
| 3         | Acreage of subject property See sheet Z1.0                                                                                                                                                                                                                                                                                 | V          |  |
| 4         | Location of land lot lines and identification of land lots See sheet Z1.0                                                                                                                                                                                                                                                  | V          |  |
| 5         | Existing, proposed new dedicated and future reserved rights-of-way of all streets, roads, and railroads adjacent to and on the subject property  See sheet Z1.0                                                                                                                                                            | d          |  |
| 6         | Proposed streets on the subject site See sheet Z1.0                                                                                                                                                                                                                                                                        |            |  |
| 7         | Posted speed limits on all adjoining roads See sheet Z1.0                                                                                                                                                                                                                                                                  | <b>V</b>   |  |
| 8         | Current zoning of the subject site and adjoining properties  See sheet Z1.0                                                                                                                                                                                                                                                | <b>V</b>   |  |
| 9         | Existing buildings with square footages and heights (stories), wells, driveways, fences, cell towers, and any other structures or improvements on the subject property                                                                                                                                                     |            |  |
| 10        | Existing buildings with square footages and heights (stories), wells, driveways, fences, cell towers, and any other structures or improvements on adjacent properties within 400 feet of the subject site based on the County's aerial photography or an acceptable substitute as approved by the Director  See sheet Z1.1 |            |  |
| 11        | Location of proposed buildings (except single family residential lots) with total square footage                                                                                                                                                                                                                           |            |  |
| 12        | Layout and minimum lot size of proposed single-family residential lots                                                                                                                                                                                                                                                     |            |  |
| 13        | Topography (surveyed or County) on subject site and adjacent property within 200 feet as required to assess runoff effects; Onsite areas with slopes greater than thirty-three percent (33%) shall be labeled and identified through cross-hatching and/or separate colors. See sheet Z1.0                                 |            |  |
| 14        | Location of major overhead and underground electrical and petroleum transmission/conveyance lines  None located o                                                                                                                                                                                                          |            |  |
| 15        | Required and/or proposed setbacks  See sheet Z1                                                                                                                                                                                                                                                                            | .0         |  |
| 16        | 100-year flood plain horizontal limits and flood zone designations as shown on survey or FEMA<br>FIRM maps                                                                                                                                                                                                                 |            |  |
| 17        | Required landscape strips, undisturbed buffers, and any other natural areas as required or proposed                                                                                                                                                                                                                        |            |  |
| 18        | Required and proposed parking spaces; Loading and unloading facilities  See sheet Z1                                                                                                                                                                                                                                       | .0         |  |
| 19        | Lakes, streams and other waters on the site and associated buffers  None located or                                                                                                                                                                                                                                        | nsite N/A  |  |
| 20        | Proposed stormwater management facilities See sheet Z1.                                                                                                                                                                                                                                                                    |            |  |
| 21        | Community wastewater facilities including preliminary areas reserved for septic drain fields and points of access                                                                                                                                                                                                          |            |  |
| 22        | Availability of water system and sanitary sewer system  See sheet Z1                                                                                                                                                                                                                                                       | .0         |  |
| 23        | Tree lines, woodlands and open fields on subject site  See sheet Z1.0                                                                                                                                                                                                                                                      |            |  |
| 24        | Entrance site distance profile assuming the driver's eye at a height of 3.5 feet (See Fulton County Subdivision Regulations)  See sheet Z1.0                                                                                                                                                                               |            |  |
| 0.5       | Wetlands shown on the County's GIS maps or survey                                                                                                                                                                                                                                                                          | tified N/A |  |
| 25        | Airport noise contours on those properties within the FAR Part 150 Airport Noise Contour I                                                                                                                                                                                                                                 | 11011      |  |

See Noise Study