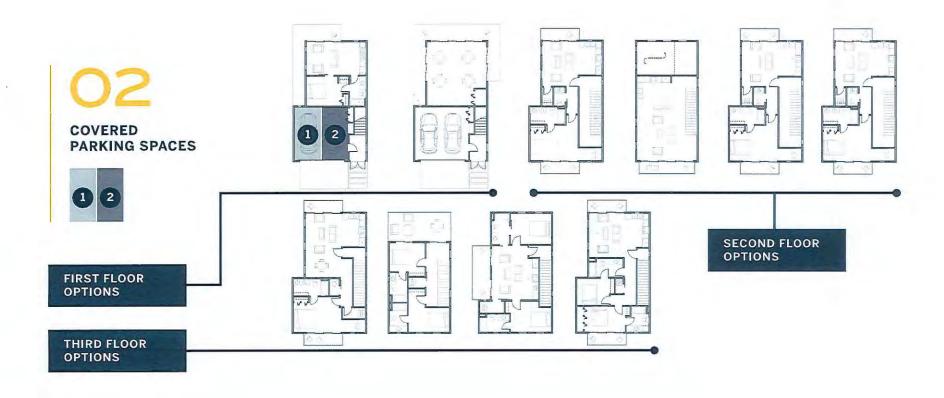

# **PARKING DIAGRAM**

#### LEGEND:

20 On-Street **Guest Parking** 

> 114 Resident Parking

134 Total Resident and Guest Parking

## REAR COVERED PARKING

#### **Separate Garage Entry:**

The stacked townhome concept will have a separate garage entry for each unit with the townhome.

#### **Potential Additional Parking:**

More parking spaces could be gained by reclaiming some portion of the green spaces.

#### **Guest Parking:**

Guest parking will be distributed throughout the site.