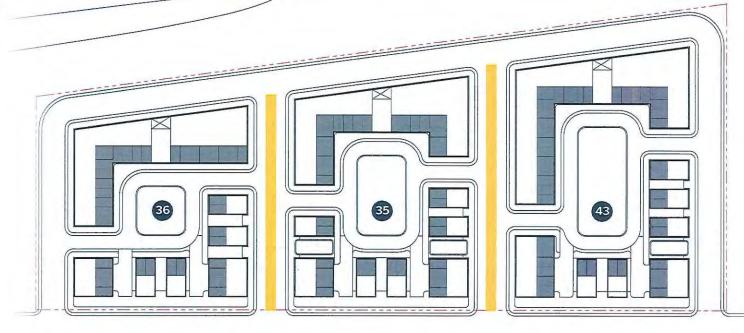

## SITE PLAN

#### LEGEND:

- 1. Attached Units
- 2. Lobby + Elevator
- 3. Courtyards
- 4. Detached Units
- 5. Internal Streets
- 6. Yates Rd
- Commercial Frontage

76% of units accessible to low mobility individuals

0