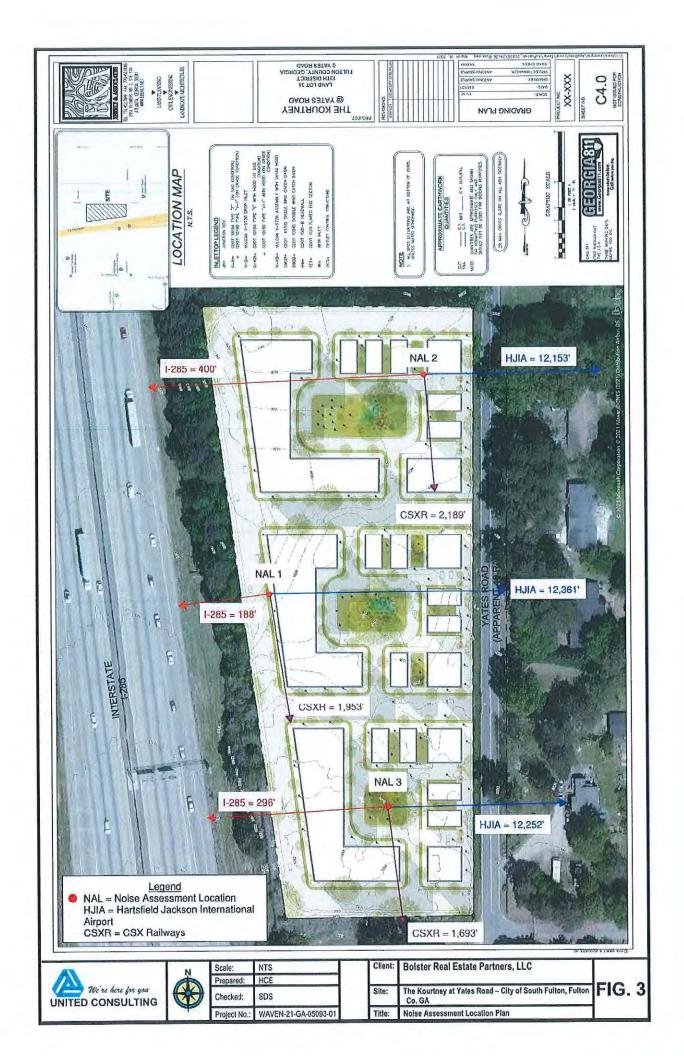

### SITE PLAN CHECKLIST FORM F

Site plans for rezoning and use permit must be folded, drawn to scale, no larger than 30" x 42", and shall, at a minimum, include the following information:

| ITEM<br># | DESCRIPTION                                                                                                                                                                                                                                                                                                                |            |  |
|-----------|----------------------------------------------------------------------------------------------------------------------------------------------------------------------------------------------------------------------------------------------------------------------------------------------------------------------------|------------|--|
| 1         | Key and/or legend and site location map with North arrow See sheet Z1.0                                                                                                                                                                                                                                                    | <b>V</b>   |  |
| 2         | Boundary survey of subject property which includes dimensions along property lines that match the metes and bounds of the property's written legal description and clearly indicates the point of beginning  See sheet Z1.0                                                                                                |            |  |
| 3         | Acreage of subject property See sheet Z1.0                                                                                                                                                                                                                                                                                 | V          |  |
| 4         | Location of land lot lines and identification of land lots See sheet Z1.0                                                                                                                                                                                                                                                  | V          |  |
| 5         | Existing, proposed new dedicated and future reserved rights-of-way of all streets, roads, and railroads adjacent to and on the subject property  See sheet Z1.0                                                                                                                                                            | d          |  |
| 6         | Proposed streets on the subject site See sheet Z1.0                                                                                                                                                                                                                                                                        |            |  |
| 7         | Posted speed limits on all adjoining roads See sheet Z1.0                                                                                                                                                                                                                                                                  | <b>V</b>   |  |
| 8         | Current zoning of the subject site and adjoining properties  See sheet Z1.0                                                                                                                                                                                                                                                | <b>V</b>   |  |
| 9         | Existing buildings with square footages and heights (stories), wells, driveways, fences, cell towers, and any other structures or improvements on the subject property                                                                                                                                                     |            |  |
| 10        | Existing buildings with square footages and heights (stories), wells, driveways, fences, cell towers, and any other structures or improvements on adjacent properties within 400 feet of the subject site based on the County's aerial photography or an acceptable substitute as approved by the Director  See sheet Z1.1 |            |  |
| 11        | Location of proposed buildings (except single family residential lots) with total square footage                                                                                                                                                                                                                           |            |  |
| 12        | Layout and minimum lot size of proposed single-family residential lots                                                                                                                                                                                                                                                     |            |  |
| 13        | Topography (surveyed or County) on subject site and adjacent property within 200 feet as required to assess runoff effects; Onsite areas with slopes greater than thirty-three percent (33%) shall be labeled and identified through cross-hatching and/or separate colors. See sheet Z1.0                                 |            |  |
| 14        | Location of major overhead and underground electrical and petroleum transmission/conveyance lines  None located o                                                                                                                                                                                                          |            |  |
| 15        | Required and/or proposed setbacks  See sheet Z1                                                                                                                                                                                                                                                                            | .0         |  |
| 16        | 100-year flood plain horizontal limits and flood zone designations as shown on survey or FEMA<br>FIRM maps                                                                                                                                                                                                                 |            |  |
| 17        | Required landscape strips, undisturbed buffers, and any other natural areas as required or proposed                                                                                                                                                                                                                        |            |  |
| 18        | Required and proposed parking spaces; Loading and unloading facilities  See sheet Z1                                                                                                                                                                                                                                       | .0         |  |
| 19        | Lakes, streams and other waters on the site and associated buffers  None located or                                                                                                                                                                                                                                        | nsite N/A  |  |
| 20        | Proposed stormwater management facilities See sheet Z1.                                                                                                                                                                                                                                                                    |            |  |
| 21        | Community wastewater facilities including preliminary areas reserved for septic drain fields and points of access                                                                                                                                                                                                          |            |  |
| 22        | Availability of water system and sanitary sewer system  See sheet Z1                                                                                                                                                                                                                                                       | .0         |  |
| 23        | Tree lines, woodlands and open fields on subject site  See sheet Z1.0                                                                                                                                                                                                                                                      |            |  |
| 24        | Entrance site distance profile assuming the driver's eye at a height of 3.5 feet (See Fulton County Subdivision Regulations)  See sheet Z1.0                                                                                                                                                                               |            |  |
| 0.5       | Wetlands shown on the County's GIS maps or survey                                                                                                                                                                                                                                                                          | tified N/A |  |
| 25        | Airport noise contours on those properties within the FAR Part 150 Airport Noise Contour I                                                                                                                                                                                                                                 | 11011      |  |

See Noise Study