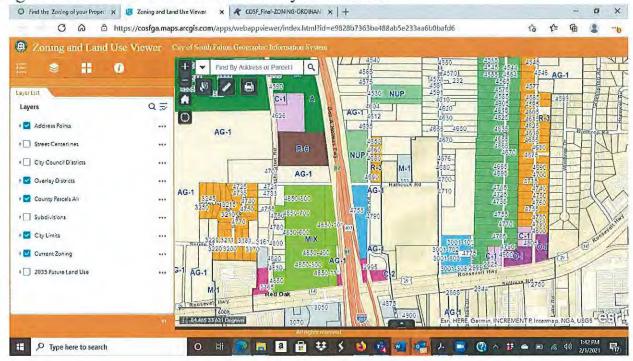

st quadrant of this same intersection (2929 Roosevelt Highway) for light industrial (M-1). The City of College Park approved that rezoning in the last five years.

Word Church Ministries), C-2 (BP Gas Station) and R-3, many fronting on Washington Road. Indeed, the prevailing zoning and land use characteristic is the lack of uniformity.

In looking at the Zoning Map (below) in the area, there are 25 acres of property currently zoned MIX since 2006 (from AG-1) which directly fronts on I-285 (on the west side) and fronting on Roosevelt Highway. Thus, this area has been transitioning for many years to a more mixed-use, higher intensity area, which makes sense given this area is dominated by transportation corridors, reflected in the FLUM's designation of this corridor as Community Live Work.



### 2. The suitability of the subject property for the zoned purposes

The Subject Property is perfectly suited for the purposes of the MIX zoning district. The Subject Property follows transitional use planning principles from commercial (tire shop) and industrial uses (HWC Logistics warehouse leased from Duke Realty) fronting at the intersection of Roosevelt Highway and Yates Road, followed by the A-1 apartment use (Pine Cove Apartments) just south of the Subject

Property, to the Subject Property's townhouse use, to the single-family residential use to the north of the Subject Property.

## 3. The extent to which the property values of the subject property are diminished by the particular zoning restrictions

The Subject Property's NUP zoning dates back to approximately February 2006