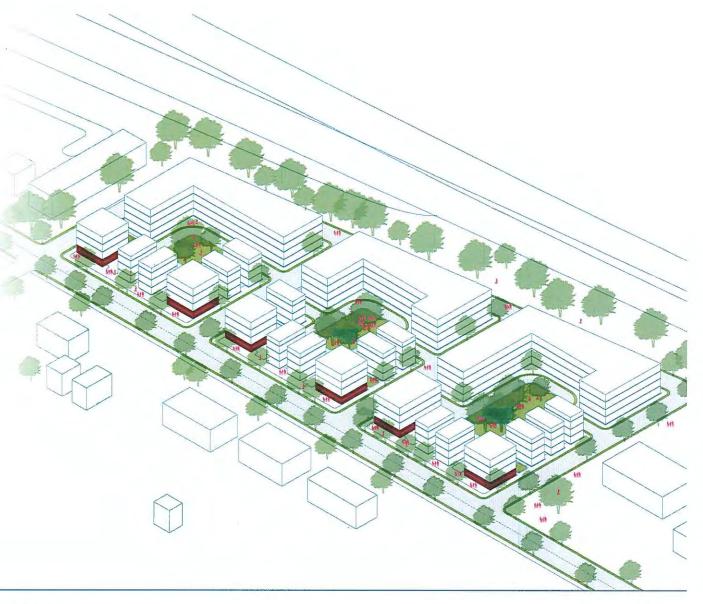

#### PROJECT FACTS:

Address: I-285 and Yates Rd., South Fulton, GA

Site Area: 4.5 Acres Units: 114 Units

Average Square Footage: 958 SF/Unit

# SITE LOCATION

#### LEGEND:

- 1.1-285
- 2. Project Location
- 3. Yates Rd.
- 4. I-85 and I-285 Junction