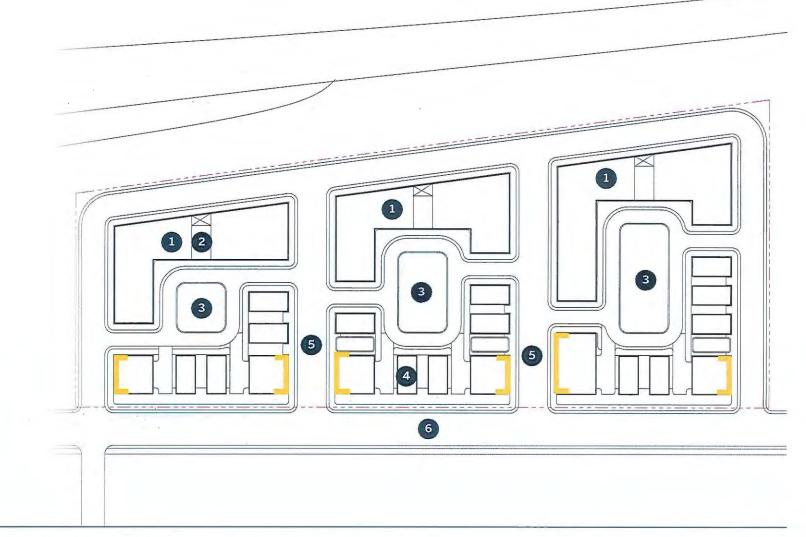

## SITE PLAN

#### LEGEND:

- 1. Attached Units
- 2. Lobby + Elevator
- 3. Courtyards
- 4. Detached Units
- 5. Internal Streets
- 6. Yates Rd
- Commercial Frontage

76% of units accessible to low mobility individuals

0