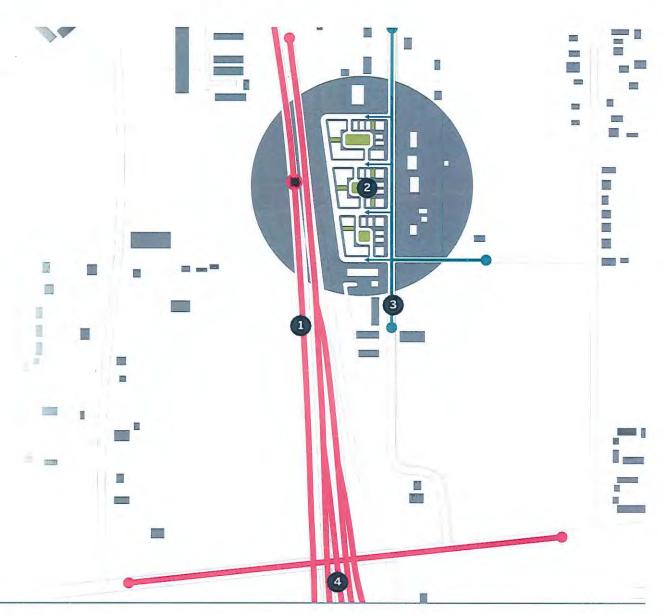

#### LEGEND:

- 1.1-285
- 2. Project Location
- 3. Yates Rd.
- 4. I-85 and I-285 Junction