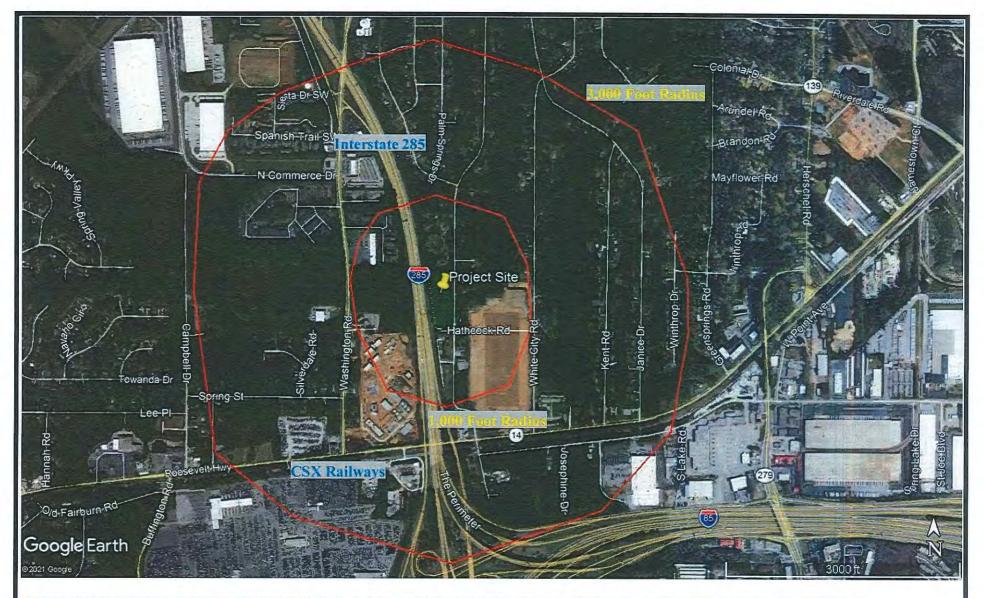

Real Estate Partners**, **LLC and Darden & Company**. Should any other person, partnership, or corporation desire to rely upon this report, it will be necessary for United Consulting to update the report for the new user.

UNITED CONSULTING



## **FIGURES**



One civil airport is located within 5 miles and no military airfields are located within 15 miles of the Project Site.





| Prepared: | HCE       | Title:      | Noise Source Radius Map - Airports | - |
|-----------|-----------|-------------|------------------------------------|---|
| Checked:  | SDS       | Project:    | The Kourtney at Yates Road         |   |
| Date:     | 3/15/21   | Project No. | WAVEN-21-GA-05093-01               |   |
| Scale:    | See Above | Client:     | Bolster Real Estate Partners, LLC  |   |

FIG. 1



One major road was located within 1,000 feet of the Project Site. One railroad was located within 3,000 feet of the Project Site.





| Prepared: | HCE       | Title:      | Noise Source Radius Map - Roads/Railroads |
|-----------|-----------|-------------|-------------------------------------------|
| Checked:  | SDS       | Project:    | The Kourtney at Yates Road                |
| Date:     | 3/15/21   | Project No. | WAVEN-21-GA-05093-01                      |
| Scale:    | See Above | Client:     | Bolster Real Estate Partners, LLC         |

FIG. 2





## SUPPORTING DOCUMENTATION

Noise Assessment Calculations/HUD Website DNL Calculator Documentation
Nearby Road Traffic Data
Nearby Railroad Traffic Data
Hartsfield – Jackson International Airport 2012 Noise Contour Map

Home (/)