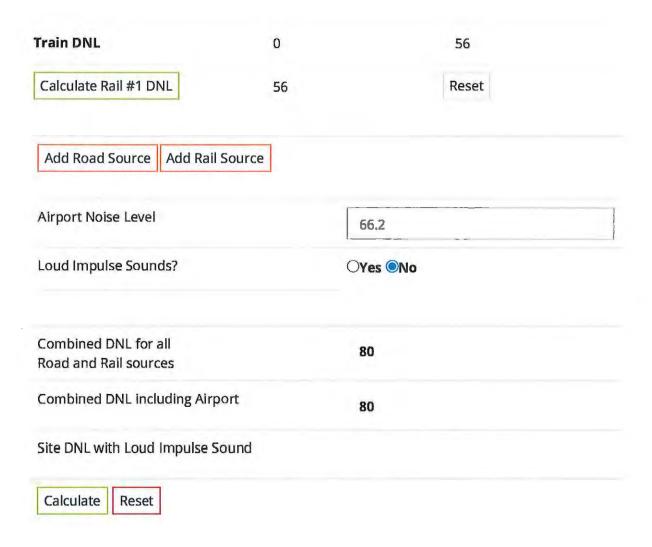

| Elect        | uio 🗆       | Diesel 🗸                |  |  |
| Effective Distance         | LIELL        |             | 1693                    |  |  |
| werage Train Speed         |              |             | 50                      |  |  |
| Engines per Train          |              |             | 2                       |  |  |
| Railway cars per Train     |              |             | 50                      |  |  |
| Average Train Operations   | (ATO)        |             | 11                      |  |  |
| Night Fraction of ATO      |              |             | 38                      |  |  |
| Railway whistles or horns? | ,            | Yes: No:    | Yes: ☑ No: □            |  |  |
| Bolted Tracks?             |              | Yes: No:    | Yes; 🗆 No; 🗹            |  |  |



## **Mitigation Options**

If your site DNL is in Excess of 65 decibels, your options are:

• No Action Alternative: Cancel the project at this location

- Other Reasonable Alternatives: Choose an alternate site
- Mitigation
  - Contact your Field or Regional Environmental Officer (/programs/environmentalreview/hud-environmental-staff-contacts/)
  - Increase mitigation in the building walls (only effective if no outdoor, noise sensitive areas)
  - Reconfigure the site plan to increase the distance between the noise source and noise-sensitive uses
  - Incorporate natural or man-made barriers. See The Noise Guidebook (/resource/313/hud-noise-guidebook/)
  - Construct noise barrier. See the Barrier Performance Module (/programs/environmental-review/bpm-calculator/)

## **Tools and Guidance*