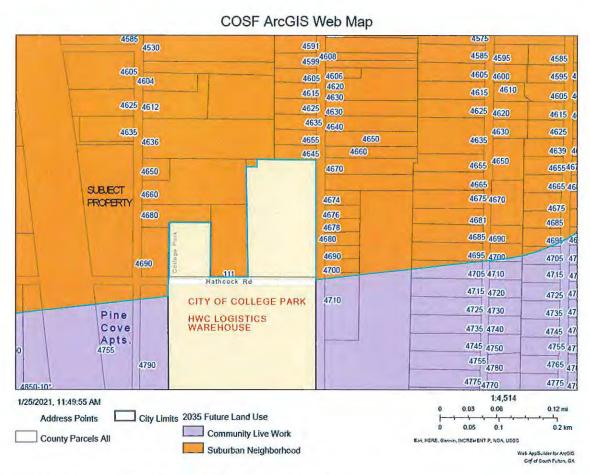

#### **ZONING IMPACT ANALYSIS**

1. Whether the zoning proposal will permit a use that is suitable in view of the use and development of adjacent and nearby property;

This proposal would be a big departure from both the Future Land Use Map and the surrounding development. Although bordered on one side by an existing apartment complex, the new proposal is significantly denser. Otherwise, the neighborhood is single family residential.

5. Whether the zoning proposal is in conformity with the policies and intent of the land use plan;

No. This rezoning request conflicts with the land use plan.

6. Whether there are other existing or changing conditions affecting the use and development of the property which give supporting grounds for either approval or disapproval of the zoning proposal; and