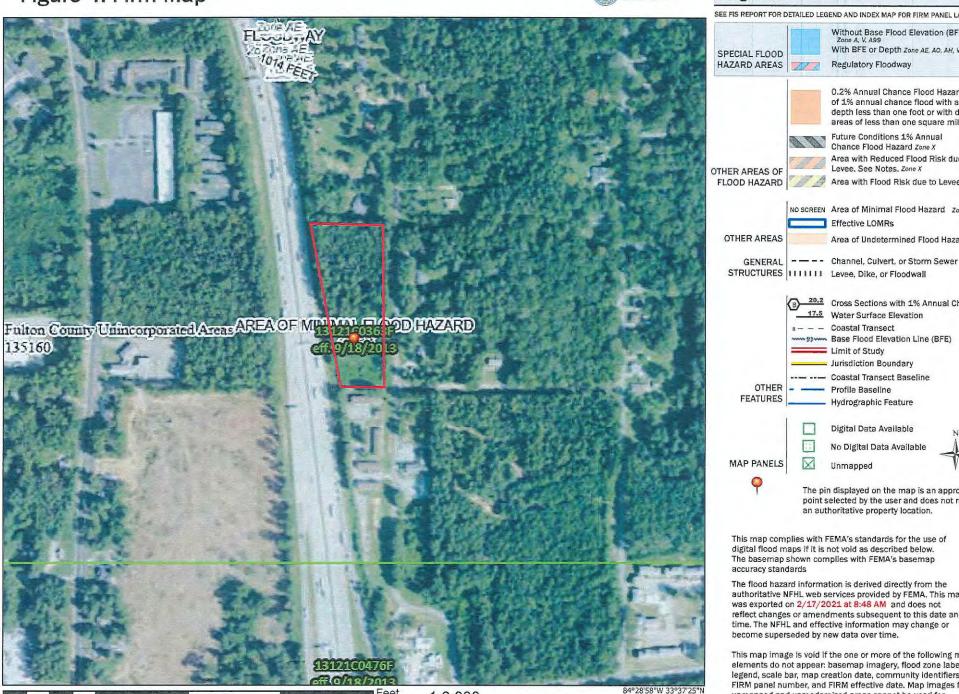

MAP

Yates Road Site +/- 4.52 acres City of South Fulton, Fulton County, GA

> CE21CON:02 February 17, 2021

## **LEGEND**

Property Boundary



240

1111111111

Feet



## Figure 3: NWI MAP



February 17, 2021

#### Wetlands

Estuarine and Marine Deepwater

Estuarine and Marine Wetland

Freshwater Emergent Wetland

Freshwater Forested/Shrub Wetland

Freshwater Pond

Lake

Other

Riverine

This map is for general reference only. The US Fish and Wildlife Service is not responsible for the accuracy or currentness of the base data shown on this map. All wetlands related data should be used in accordance with the layer metadata found on the Wetlands Mapper web site.

National Wetlands Inventory (NWI)
This page was produced by the NWI mapper

## Figure 4: FEMA FIRM Map

Figure 4: Firm Map





Feet

2.000

1,000

1,500

250

500

1:6,000

Basemap: USGS National Map: Orthoimagery: Data refreshed October, 2020

### Legend

SEE FIS REPORT FOR DETAILED LEGEND AND INDEX MAP FOR FIRM PANEL LAYOUT

Without Base Flood Elevation (BFE)
Zone A, V, A99 With BFE or Depth Zone AE, AO, AH, VE, AR

Regulatory Floodway

0.2% Annual Chance Flood Hazard, Areas of 1% annual chance flood with average depth less than one foot or with drainage areas of less than one square mile Zone X

Future Conditions 1% Annual Chance Flood Hazard Zone X

Area with Reduced Flood Risk due to Levee, See Notes, Zone X

Area with Flood Risk due to Levee Zone D



Area of Undetermined Flood Hazard Zone D

20,2 Cross Sections with 1% Annual Chance

Base Flood Elevation Line (BFE)

-- -- Coastal Transect Baseline

Hydrog