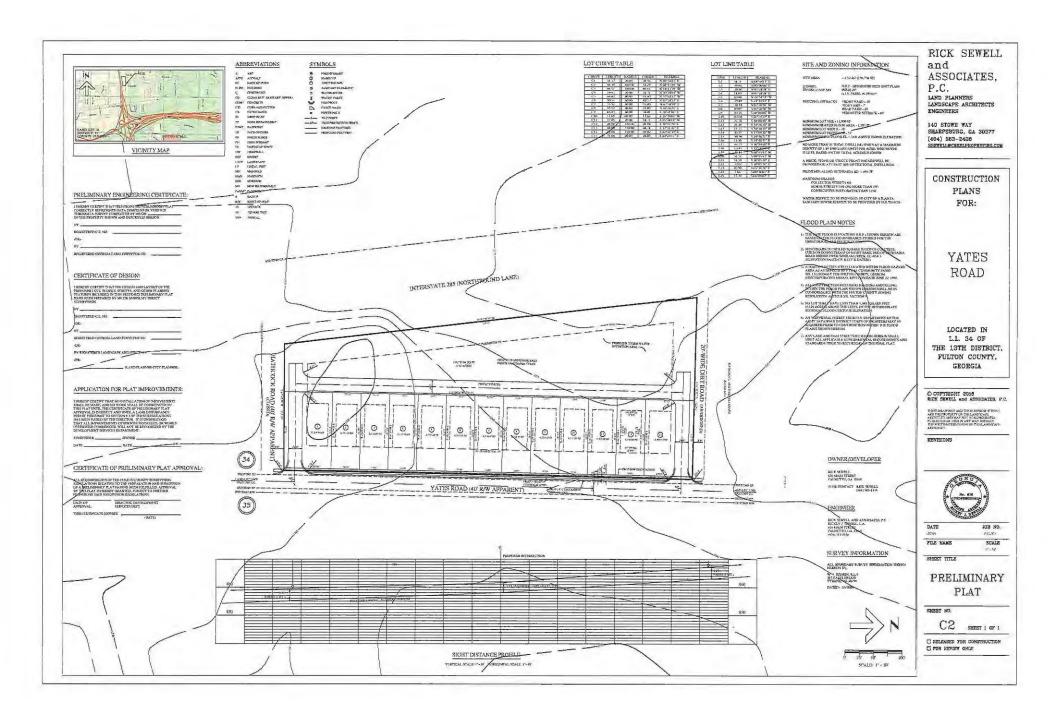

### SITE PLAN CHECKLIST FORM F

Site plans for rezoning and use permit must be folded, drawn to scale, no larger than 30" x 42", and shall, at a minimum, include the following information:

| ITEM<br># | DESCRIPTION                                                                                                                                                                                                                                                                                                                |            |  |
|-----------|----------------------------------------------------------------------------------------------------------------------------------------------------------------------------------------------------------------------------------------------------------------------------------------------------------------------------|------------|--|
| 1         | Key and/or legend and site location map with North arrow See sheet Z1.0                                                                                                                                                                                                                                                    | <b>V</b>   |  |
| 2         | Boundary survey of subject property which includes dimensions along property lines that match the metes and bounds of the property's written legal description and clearly indicates the point of beginning  See sheet Z1.0                                                                                                |            |  |
| 3         | Acreage of subject property See sheet Z1.0                                                                                                                                                                                                                                                                                 | V          |  |
| 4         | Location of land lot lines and identification of land lots See sheet Z1.0                                                                                                                                                                                                                                                  | V          |  |
| 5         | Existing, proposed new dedicated and future reserved rights-of-way of all streets, roads, and railroads adjacent to and on the subject property  See sheet Z1.0                                                                                                                                                            | d          |  |
| 6         | Proposed streets on the subject site See sheet Z1.0                                                                                                                                                                                                                                                                        |            |  |
| 7         | Posted speed limits on all adjoining roads See sheet Z1.0                                                                                                                                                                                                                                                                  | <b>V</b>   |  |
| 8         | Current zoning of the subject site and adjoining properties  See sheet Z1.0                                                                                                                                                                                                                                                | <b>V</b>   |  |
| 9         | Existing buildings with square footages and heights (stories), wells, driveways, fences, cell towers, and any other structures or improvements on the subject property                                                                                                                                                     |            |  |
| 10        | Existing buildings with square footages and heights (stories), wells, driveways, fences, cell towers, and any other structures or improvements on adjacent properties within 400 feet of the subject site based on the County's aerial photography or an acceptable substitute as approved by the Director  See sheet Z1.1 |            |  |
| 11        | Location of proposed buildings (except single family residential lots) with total square footage                                                                                                                                                                                                                           |            |  |
| 12        | Layout and minimum lot size of proposed single-family residential lots                                                                                                                                                                                                                                                     |            |  |
| 13        | Topography (surveyed or County) on subject site and adjacent property within 200 feet as required to assess runoff effects; Onsite areas with slopes greater than thirty-three percent (33%) shall be labeled and identified through cross-hatching and/or separate colors. See sheet Z1.0                                 |            |  |
| 14        | Location of major overhead and underground electrical and petroleum transmission/conveyance lines  None located o                                                                                                                                                                                                          |            |  |
| 15        | Required and/or proposed setbacks  See sheet Z1                                                                                                                                                                                                                                                                            | .0         |  |
| 16        | 100-year flood plain horizontal limits and flood zone designations as shown on survey or FEMA<br>FIRM maps                                                                                                                                                                                                                 |            |  |
| 17        | Required landscape strips, undisturbed buffers, and any other natural areas as required or proposed                                                                                                                                                                                                                        |            |  |
| 18        | Required and proposed parking spaces; Loading and unloading facilities  See sheet Z1                                                                                                                                                                                                                                       | .0         |  |
| 19        | Lakes, streams and other waters on the site and associated buffers  None located or                                                                                                                                                                                                                                        | nsite N/A  |  |
| 20        | Proposed stormwater management facilities See sheet Z1.                                                                                                                                                                                                                                                                    |            |  |
| 21        | Community wastewater facilities including preliminary areas reserved for septic drain fields and points of access                                                                                                                                                                                                          |            |  |
| 22        | Availability of water system and sanitary sewer system  See sheet Z1                                                                                                                                                                                                                                                       | .0         |  |
| 23        | Tree lines, woodlands and open fields on subject site  See sheet Z1.0                                                                                                                                                                                                                                                      |            |  |
| 24        | Entrance site distance profile assuming the driver's eye at a height of 3.5 feet (See Fulton County Subdivision Regulations)  See sheet Z1.0                                                                                                                                                                               |            |  |
| 0.5       | Wetlands shown on the County's GIS maps or survey                                                                                                                                                                                                                                                                          | tified N/A |  |
| 25        | Airport noise contours on those properties within the FAR Part 150 Airport Noise Contour I                                                                                                                                                                                                                                 | 11011      |  |