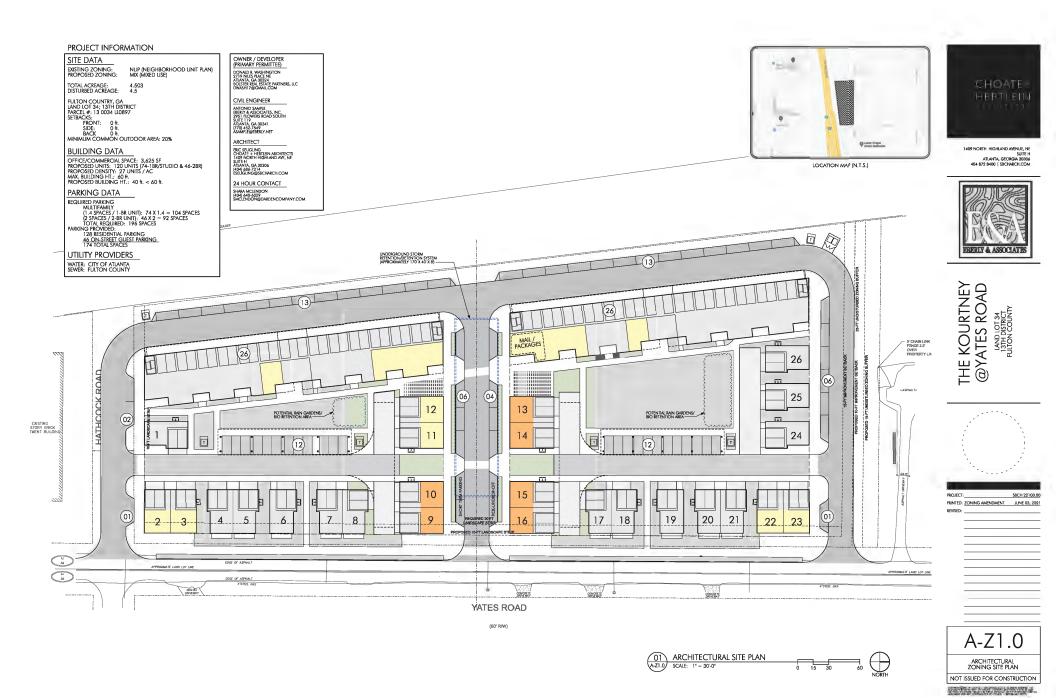

#### **Proposed Site Plan:**

(see attached)

- 1. Amended site plan dated June 3, 2021. The amended site plan arranges the site in a manner that increases the open/green space while increasing a unit count from 114 to 120, changes the bedroom count slightly and also increases total proposed on-site parking from 151 spaces (original application) to 174 spaces. Applicant still requests a parking reduction in accordance with City Code Sec. 404.05(c), from the total required on-site of 196 to 174. A detailed parking calculation is attached hereto as Exhibit "A". In addition, Applicant still requests concurrent variances from the front and north side yard setbacks as stated in the original concurrent variance application;
- 2. Project Images, consistent with the amended site plan, depicting the following:
  - a. Flexible Designs
  - b. Flexible Unit Plans
  - c. Intimate Courtyards
  - d. Residential Scale
  - e. Well Designed Streets
  - f. Designed for Dignity; and
- 3. Elevation Perspective.