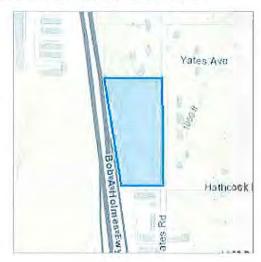

#### Re: The Kourtney at Yates Road | South Fulton, Georgia 30344

Parcel #130034 LL0897 (Located at the corner of Hathcock and Yates Road)

#### Dear Neighbor:

You are receiving this letter because the City of South Fulton has identified you as owning property within ½ mile of the "Subject Property" located at the corner of Hathcock and Yates Road. Bolster Real Estate Partners, LLC proposes to develop the Subject Property into The Kourtney at Yates Road, a 55+ active adult townhome rental community with neighborhood retail and amenity space. To build The Kourtney at Yates Road, the Subject Property must be rezoned. Prior to submitting the rezoning application to the City of South Fulton, we will host a series of virtual and in-person meetings to share details of the project and solicit questions and comments from neighbors. In an effort to maximize our efforts of working with each of you, we will host three meetings for open discussion. If you have questions that you would like answered prior to any of the referenced meetings, you may e-mail them to brealestatepartners@gmail.com. We will strive to answer those questions in a timely manner.

Note: Each session will accommodate no more than 10 guests; face masks will be required.

Re: The Kourtney at Yates Road | South Fulton, Georgia 30344 Parcel # 130034 LL0897 (Located at the corner of Hathcock and Yates Road)