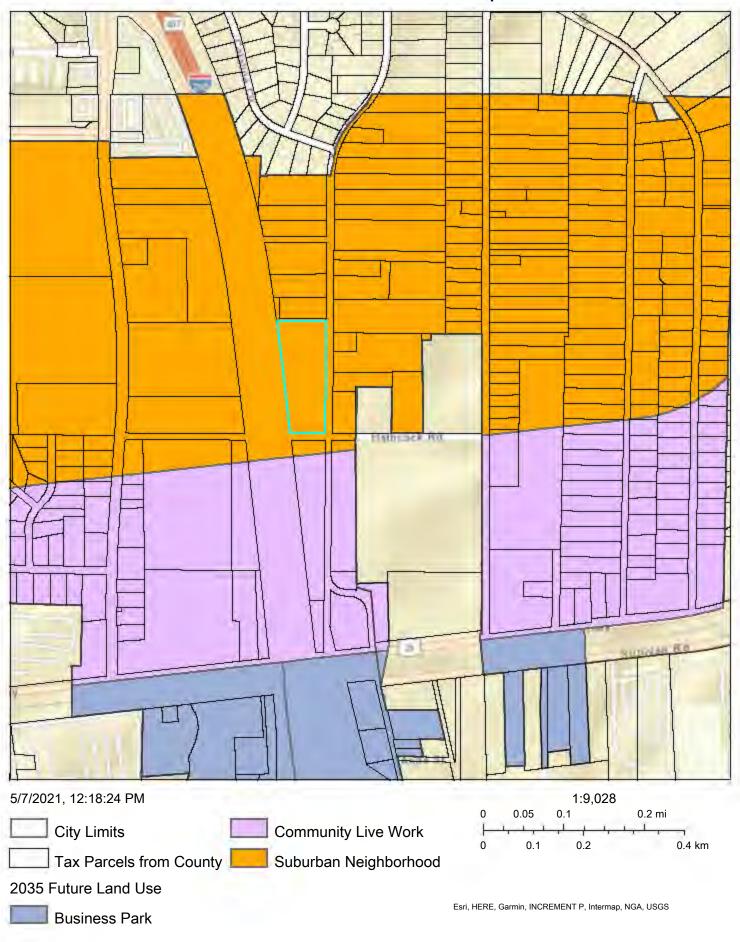

#### **MEMORANDUM**

**TO:** Mayor and Council

**FROM:** Planning & Zoning Division

SUBJECT: Z21-004 and CV21-005 for 0 Yates Rd

**MEETING DATE:** July 14, 2021

Applicant seeks to rezone from **NUP** (**Neighborhood Unit Plan**) to **MIX** (**Mixed Use**) for the purpose of building mixed-use senior apartments. This would also involve an amendment to the Future Land Use Map from Suburban Neighborhood to Regional Live Work.

#### **ZONING IMPACT ANALYSIS**

1. Whether the zoning proposal will permit a use that is suitable in view of the use and development of adjacent and nearby property;

This proposal would be a big departure from both the Future Land Use Map and the surrounding development. Although bordered on one side by an existing apartment complex, the new proposal is significantly denser. Otherwise, the neighborhood is single family residential.

5. Whether the zoning proposal is in conformity with the policies and intent of the land use plan;

No. This rezoning request conflicts with the land use plan.

6. Whether there are other existing or changing conditions affecting the use and development of the property which give supporting grounds for either approval or disapproval of the zoning proposal; and