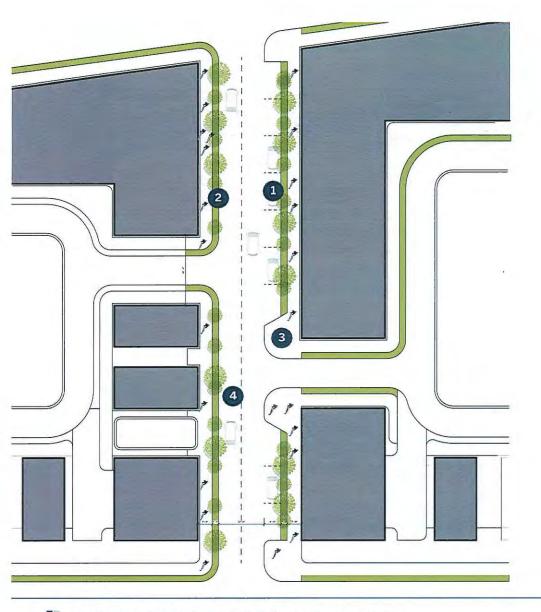

# STREET PLAN

#### LEGEND:

- 1. Extra On-Street Parking
- 2. Planting Zone
- 3. Safe Pedestrian Sidewalks
- 4. Two-way Carriage Way

### STREET **SECTION**

### LEGEND:

- 1. Extra On-Street Parking
- 2. Planting Zone
- 3. Safe Pedestrian Sidewalks
- 4. Two-way Carriage Way