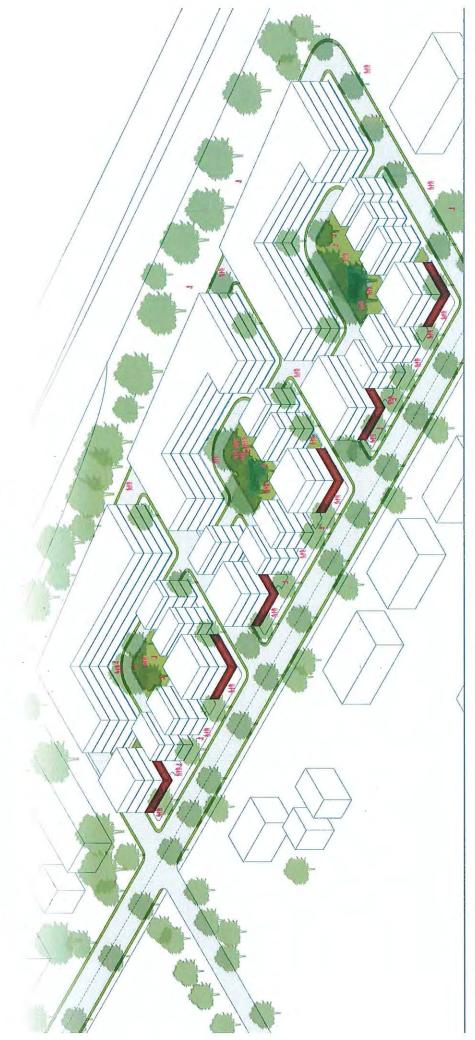

## SITE PLAN

#### LEGEND:

- 1. Attached Units
- 2. Lobby + Elevator
- 3. Courtyards
- 4. Detached Units
- 5. Internal Streets
- 6. Yates Rd
- Commercial Frontage

76% of units accessible to low mobility individuals

0