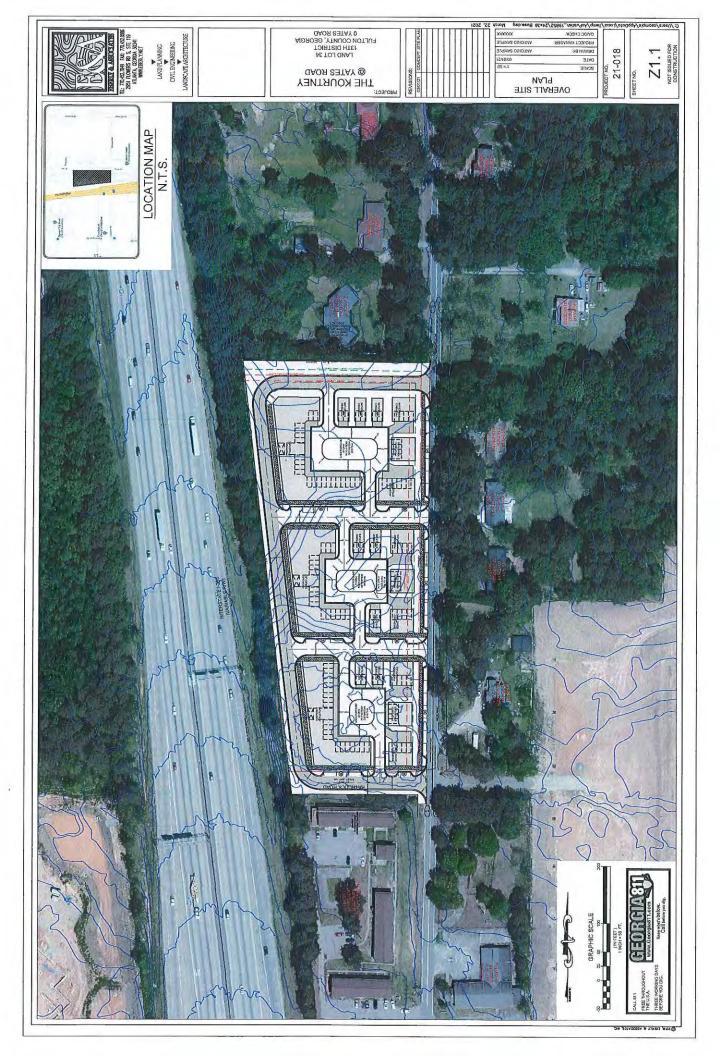

#### **Proposed Site Plan:**

(see attached)

### SITE PLAN CHECKLIST FORM F

Site plans for rezoning and use permit must be folded, drawn to scale, no larger than 30" x 42", and shall, at a minimum, include the following information:

| ITEM<br># | DESCRIPTION                                                                                                                                                                                                                                                                                                                |            |  |
|-----------|----------------------------------------------------------------------------------------------------------------------------------------------------------------------------------------------------------------------------------------------------------------------------------------------------------------------------|------------|--|
| 1         | Key and/or legend and site location map with North arrow See sheet Z1.0                                                                                                                                                                                                                                                    | <b>V</b>   |  |
| 2         | Boundary survey of subject property which includes dimensions along property lines that match the metes and bounds of the property's written legal description and clearly indicates the point of beginning  See sheet Z1.0                                                                                                |            |  |
| 3         | Acreage of subject property See sheet Z1.0                                                                                                                                                                                                                                                                                 | V          |  |
| 4         | Location of land lot lines and identification of land lots See sheet Z1.0                                                                                                                                                                                                                                                  | V          |  |
| 5         | Existing, proposed new dedicated and future reserved rights-of-way of all streets, roads, and railroads adjacent to and on the subject property  See sheet Z1.0                                                                                                                                                            | d          |  |
| 6         | Proposed streets on the subject site See sheet Z1.0                                                                                                                                                                                                                                                                        |            |  |
| 7         | Posted speed limits on all adjoining roads See sheet Z1.0                                                                                                                                                                                                                                                                  | <b>V</b>   |  |
| 8         | Current zoning of the subject site and adjoining properties  See sheet Z1.0                                                                                                                                                                                                                                                | <b>V</b>   |  |
| 9         | Existing buildings with square footages and heights (stories), wells, driveways, fences, cell towers, and any other structures or improvements on the subject property                                                                                                                                                     |            |  |
| 10        | Existing buildings with square footages and heights (stories), wells, driveways, fences, cell towers, and any other structures or improvements on adjacent properties within 400 feet of the subject site based on the County's aerial photography or an acceptable substitute as approved by the Director  See sheet Z1.1 |            |  |
| 11        | Location of proposed buildings (except single family residential lots) with total square footage                                                                                                                                                                                                                           |            |  |
| 12        | Layout and minimum lot size of proposed single-family residential lots                                                                                                                                                                                                                                                     |            |  |
| 13        | Topography (surveyed or County) on subject site and adjacent property within 200 feet as required to assess runoff effects; Onsite areas with slopes greater than thirty-three percent (33%) shall be labeled and identified through cross-hatching and/or separate colors. See sheet Z1.0                                 |            |  |
| 14        | Location of major overhead and underground electrical and petroleum transmission/conveyance lines  None located o                                                                                                                                                                                                          |            |  |
| 15        | Required and/or proposed setbacks  See sheet Z1                                                                                                                                                                                                                                                                            | .0         |  |
| 16        | 100-year flood plain horizontal limits and flood zone designations as shown on survey or FEMA<br>FIRM maps                                                                                                                                                                                                                 |            |  |
| 17        | Required landscape strips, undisturbed buffers, and any other natural areas as required or proposed                                                                                                                                                                                                                        |            |  |
| 18        | Required and proposed parking spaces; Loading and unloading facilities  See sheet Z1                                                                                                                                                                                                                                       | .0         |  |
| 19        | Lakes, streams and other waters on the site and associated buffers  None located or                                                                                                                                                                                                                                        | nsite N/A  |  |
| 20        | Proposed stormwater management facilities See sheet Z1.                                                                                                                                                                                                                                                                    |            |  |
| 21        | Community wastewater facilities including preliminary areas reserved for septic drain fields and points of access                                                                                                                                                                                                          |            |  |
| 22        | Availability of water system and sanitary sewer system  See sheet Z1                                                                                                                                                                                                                                                       | .0         |  |
| 23        | Tree lines, woodlands and open fields on subject site  See sheet Z1.0                                                                                                                                                                                                                                                      |            |  |
| 24        | Entrance site distance profile assuming the driver's eye at a height of 3.5 feet (See Fulton County Subdivision Regulations)  See sheet Z1.0                                                                                                                                                                               |            |  |
| 0.5       | Wetlands shown on the County's GIS maps or survey                                                                                                                                                                                                                                                                          | tified N/A |  |
| 25        | Airport noise contours on those properties within the FAR Part 150 Airport Noise Contour I                                                                                                                                                                                                                                 | 11011      |  |