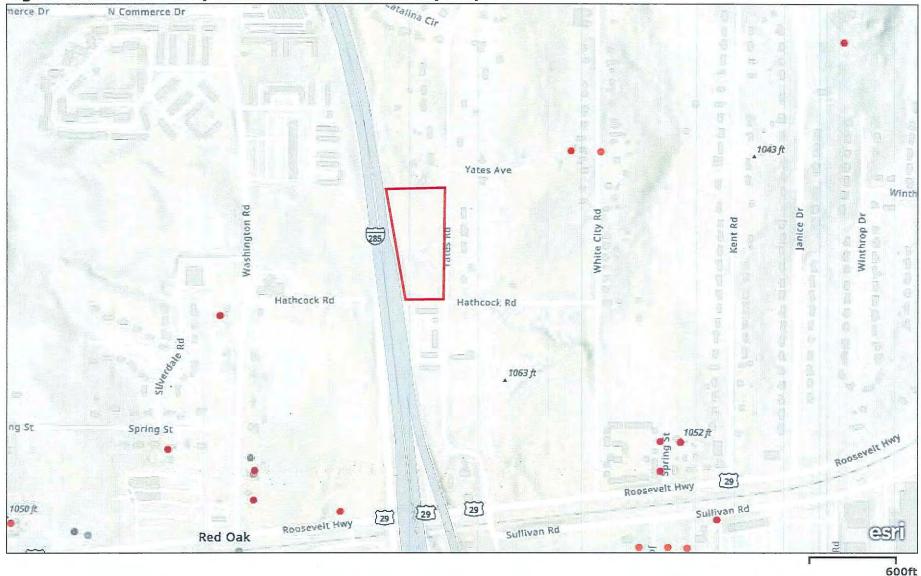

#### **City of South Fulton Zoning and Aerial Map:**

(see attached)

#### Re: The Kourtney at Yates Road | South Fulton, Georgia 30344

Parcel #130034 LL0897 (Located at the corner of Hathcock and Yates Road)

# SITE LOCATION

#### LEGEND:

- 1.1-285
- 2. Project Location
- 3. Yates Rd.
- 4. I-85 and I-285 Junction