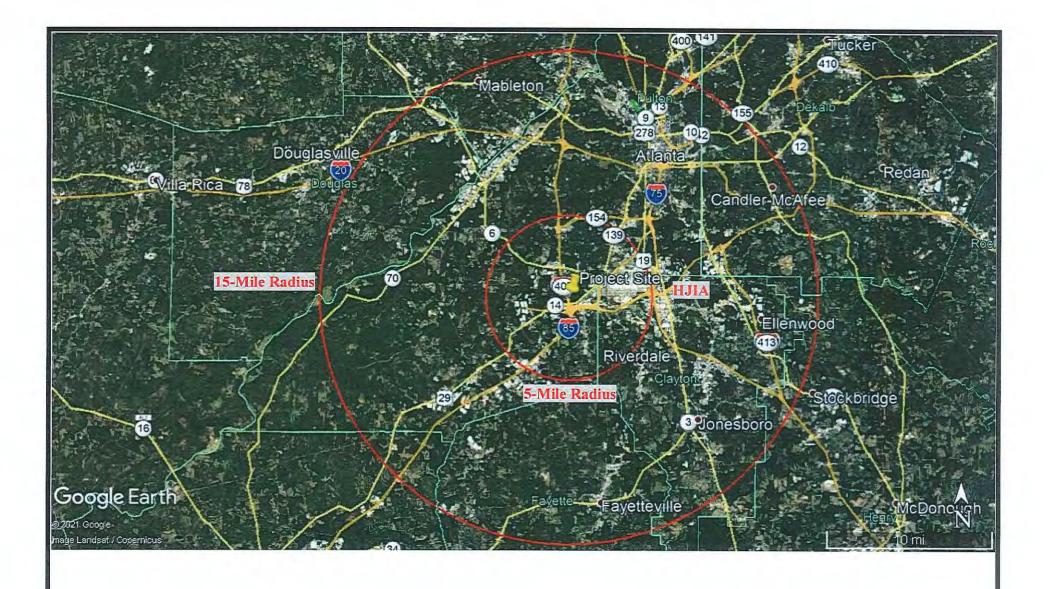

mal assessment may not detect or account for all conditions or factors present at a project area or Project Site. Should such unexpected conditions or factors become manifest during subsequent activities at a site, it will be necessary for United Consulting to review and re-evaluate any and all conclusions, opinions and suggestions made with respect to this project or Project Site. Accordingly, United Consulting should be contacted immediately in such a situation.

This Noise Assessment report has been prepared on behalf of **Bolster Real Estate Partners**, **LLC and Darden & Company**. Should any other person, partnership, or corporation desire to rely upon this report, it will be necessary for United Consulting to update the report for the new user.

UNITED CONSULTING



## **FIGURES**



One civil airport is located within 5 miles and no military airfields are located within 15 miles of the Project Site.





| Prepared: | HCE       | Title:      | Noise Source Radius Map - Airports | - |
|-----------|-----------|-------------|------------------------------------|---|
| Checked:  | SDS       | Project:    | The Kourtney at Yates Road         |   |
| Date:     | 3/15/21   | Project No. | WAVEN-21-GA-05093-01               |   |
| Scale:    | See Above | Client:     | Bolster Real Estate Partners, LLC  |   |

FIG. 1



One major road was located within 1,000 feet of the Project Site. One railroad was located within 3,000 feet of the Project Site.





| Prepared: | HCE       | Title:      | Noise Source Radius Map - Roads/Railroads |
|-----------|-----------|-------------|