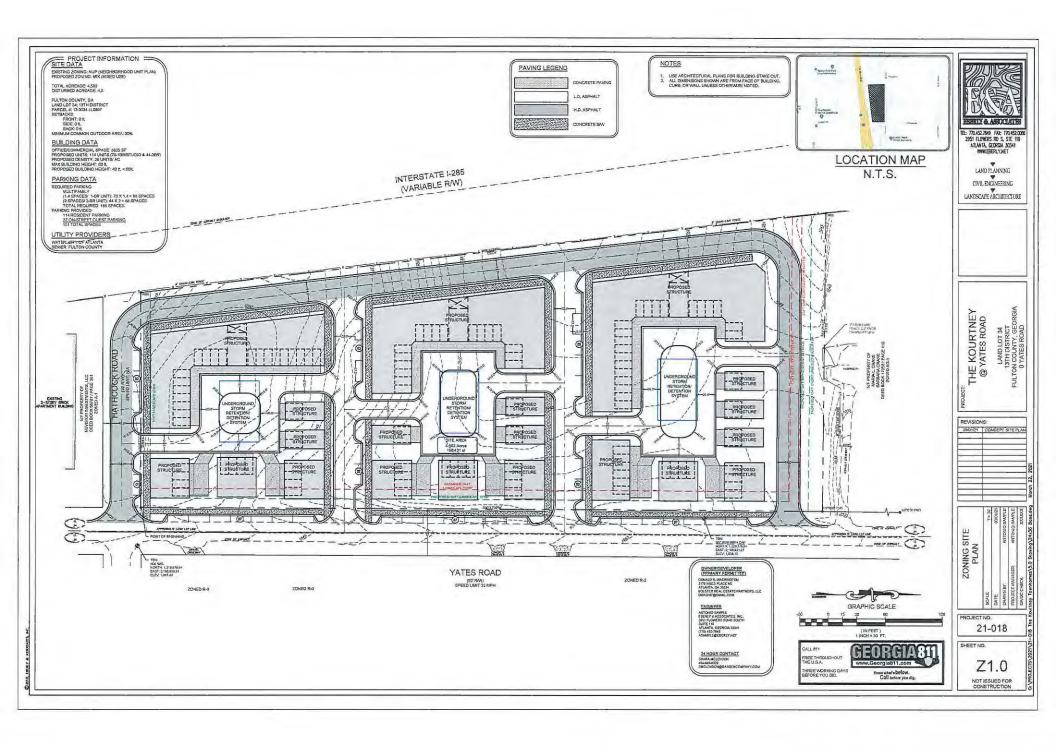

#### **Proposed Site Plan:**

(see attached)

### SITE PLAN CHECKLIST FORM F

Site plans for rezoning and use permit must be folded, drawn to scale, no larger than 30" x 42", and shall, at a minimum, include the following information:

| ITEM<br># | DESCRIPTION                                                                                                                                                                                                                                                                                                                |            |  |
|-----------|----------------------------------------------------------------------------------------------------------------------------------------------------------------------------------------------------------------------------------------------------------------------------------------------------------------------------|------------|--|
| 1         | Key and/or legend and site location map with North arrow See sheet Z1.0                                                                                                                                                                                                                                                    | <b>V</b>   |  |
| 2         | Boundary survey of subject property which includes dimensions along property lines that match the metes and bounds of the property's written legal description and clearly indicates the point of beginning  See sheet Z1.0                                                                                                |            |  |
| 3         | Acreage of subject property See sheet Z1.0                                                                                                                                                                                                                                                                                 | V          |  |
| 4         | Location of land lot lines and identification of land lots See sheet Z1.0                                                                                                                                                                                                                                                  | V          |  |
| 5         | Existing, proposed new dedicated and future reserved rights-of-way of all streets, roads, and railroads adjacent to and on the subject property  See sheet Z1.0                                                                                                                                                            | d          |  |
| 6         | Proposed streets on the subject site See sheet Z1.0                                                                                                                                                                                                                                                                        |            |  |
| 7         | Posted speed limits on all adjoining roads See sheet Z1.0                                                                                                                                                                                                                                                                  | <b>V</b>   |  |
| 8         | Current zoning of the subject site and adjoining properties  See sheet Z1.0                                                                                                                                                                                                                                                | <b>V</b>   |  |
| 9         | Existing buildings with square footages and heights (stories), wells, driveways, fences, cell towers, and any other structures or improvements on the subject property                                                                                                                                                     |            |  |
| 10        | Existing buildings with square footages and heights (stories), wells, driveways, fences, cell towers, and any other structures or improvements on adjacent properties within 400 feet of the subject site based on the County's aerial photography or an acceptable substitute as approved by the Director  See sheet Z1.1 |            |  |
| 11        | Location of proposed buildings (except single family residential lots) with total square footage                                                                                                                                                                                                                           |            |  |
| 12        | Layout and minimum lot size of proposed single-family residential lots                                                                                                                                                                                                                                                     |            |  |
| 13        | Topography (surveyed or County) on subject site and adjacent property within 200 feet as required to assess runoff effects; Onsite areas with slopes greater than thirty-three percent (33%) shall be labeled and identified through cross-hatching and/or separate colors. See sheet Z1.0                                 |            |  |
| 14        | Location of major overhead and underground electrical and petroleum transmission/conveyance lines  None located o                                                                                                                                                                                                          |            |  |
| 15        | Required and/or proposed setbacks  See sheet Z1                                                                                                                                                                                                                                                                            | .0         |  |
| 16        | 100-year flood plain horizontal limits and flood zone designations as shown on survey or FEMA<br>FIRM maps                                                                                                                                                                                                                 |            |  |
| 17        | Required landscape strips, undisturbed buffers, and any other natural areas as required or proposed                                                                                                                                                                                                                        |            |  |
| 18        | Required and proposed parking spaces; Loading and unloading facilities  See sheet Z1                                                                                                                                                                                                                                       | .0         |  |
| 19        | Lakes, streams and other waters on the site and associated buffers  None located or                                                                                                                                                                                                                                        | nsite N/A  |  |
| 20        | Proposed stormwater management facilities See sheet Z1.                                                                                                                                                                                                                                                                    |            |  |
| 21        | Community wastewater facilities including preliminary areas reserved for septic drain fields and points of access                                                                                                                                                                                                          |            |  |
| 22        | Availability of water system and sanitary sewer system  See sheet Z1                                                                                                                                                                                                                                                       | .0         |  |
| 23        | Tree lines, woodlands and open fields on subject site  See sheet Z1.0                                                                                                                                                                                                                                                      |            |  |
| 24        | Entrance site distance profile assuming the driver's eye at a height of 3.5 feet (See Fulton County Subdivision Regulations)  See sheet Z1.0                                                                                                                                                                               |            |  |
| 0.5       | Wetlands shown on the County's GIS maps or survey                                                                                                                                                                                                                                                                          | tified N/A |  |
| 25        | Airport noise contours on those properties within the FAR Part 150 Airport Noise Contour I                                                                                                                                                                                                                                 | 11011      |  |